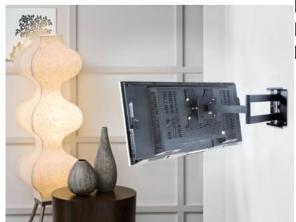

Name: Wall Support for LCD LED 19-37" Tilting 2 Joint

Black

Manufacturer: Techly

- Universal bracket for fixing a LED / LCD TV on the wall; easy and quick to install, it is ideal for home, office and commercial applications
- Support to Full-motion wall with single arm
- The aluminum frame provides strength without adding an elegant and modern style
- Quick and easy installation

## **Features**

- bracket suitable for LCD LED 19-37"
- Supports VESA 75x75, 100x100, 200x200 mm
- Maximum weight supported: 25 kg
- Arm 2 joints with maximum extension of 382 mm