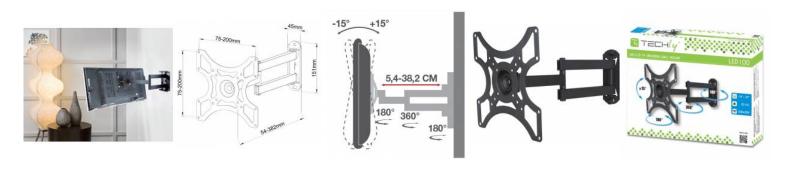

## **Features**

- bracket suitable for LCD LED 19-37"
- Supports VESA 75x75, 100x100, 200x200 mm
- Maximum weight supported: 25 kg
- Arm 2 joints with maximum extension of 382 mm

## **Specifications**

- Tilt +/- 15°
- Horizontal orientation: 180°
- 360° rotation
- Minimum distance from the wall: 54 mm
- Maximum distance from the wall: 382 mm
- Dimensions: 151 x 45 mm wall plaque; 54-382 mm arm
- Black Colour