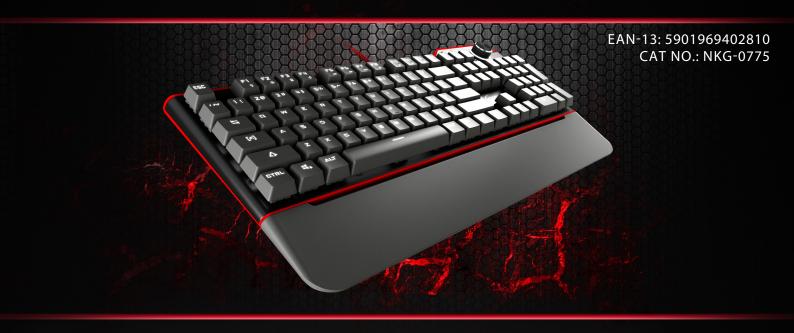

## **RX85**

## MECHANICAL GAMING KEYBOARD

## PRODUCT FEATURES:

- Kailh brown mechanical key switches with 50 mil. Presses lifetime,
- Full anti-gosting function (nkey rollover),
- Detachable palmrest,
- White led backlight,
- Aluminum body,
- 5 backlight modes (on, off, partial 1, partial 2, key strike),
- Volume knob adjustment,
- Anti-slip rubber feets,
- Multimedia function keys.

## PRODUCT SPECIFICATION:

| Communication          | Wired                      |
|------------------------|----------------------------|
| Key mechanism          | Mechanical                 |
| Cable length           | 1,6m                       |
| Dimensions             | 449 X 210 X 36 mm          |
| Number of keys         | 104                        |
| Multimedia Keys Number | 12                         |
| Pressing force         | 50g                        |
| System Requirements    | Windows® 2000/XP/Vista/7/8 |