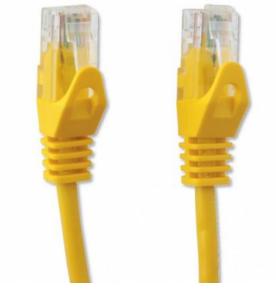

Name: Network Patch Cable in CCA Cat.5E UTP 5m Yel Manufacturer: Techly Professional

- Network patch cable Cat. 5E Techly Professional created in CCA
- Cable and connector are carefully controlled to ensure high speed and the absence of transmission errors
- Connect network devices with RJ45 ports
- Speed supported: 10/100/1000 Mbps

## Connectors

- Connectors: 2 RJ45 Male / Male
- 24K gold-plated contacts eliminate the problem of oxidation

## **Specifications**

- CCA (aluminum alloy / Copper)
- Sheath of PVC cable for flexibility and durability
- Without shielded (UTP)
- Cable: 4 pair
- Conductors: 26AWG

- Yellow color
- Length: 5 meters