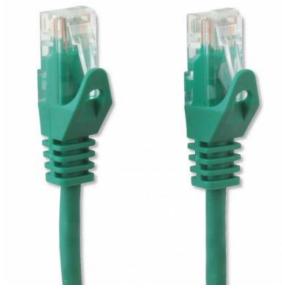

Name: Network Patch Cable Cat.5E in CCA UTP 1,5m G Manufacturer: Techly Professional

- Network patch cable Cat. 5E Techly Professional created in CCA
- Cable and connector are carefully controlled to ensure high speed and the absence of transmission errors
- Connect network devices with RJ45 ports
- Speed supported: 10/100/1000 Mbps

## Connectors

- Connectors: 2 RJ45 Male / Male
- 24K gold-plated contacts eliminate the problem of oxidation

## **Specifications**

- CCA (aluminum alloy / Copper)
- Sheath of PVC cable for flexibility and durability
- Without shielded (UTP)
- Cable: 4 pair
- Conductors: 26AWG

- Green Colour
- Length: 1.5 meters