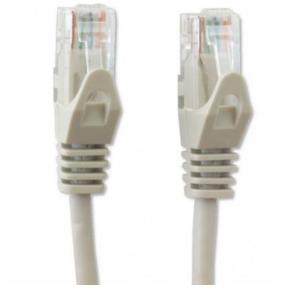

Name: Network Patch Cable in CCA UTP Cat.6 5m Gray Manufacturer: Techly Professional

- Patch Cat.6 network cable Techly Professional created in CCA
- Cable and connector are carefully controlled to ensure high speed and the absence of transmission errors
- Connect network devices with RJ45 ports
- Speed supported: 10/100/1000 Mbps

## Connectors

- Connectors: 2 RJ45 Male / Male
- 24K gold-plated contacts eliminate the problem of oxidation

## **Specifications**

- CCA (aluminum alloy / Copper)
- Sheath of PVC cable for flexibility and durability
- Without shielded (UTP)
- Cable: 4 pair
- Conductors: 24AWG

- Color: Grey
- Length: 5 meters