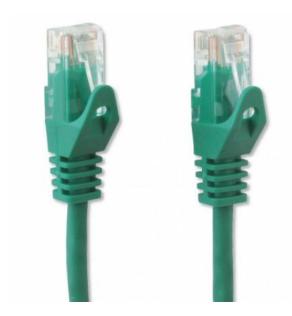

Name: Network Patch Cable Cat.5E in CCA UTP 10m G Manufacturer: Techly Professional

- Network patch cable Cat. 5E Techly Professional created in CCA
- Cable and connector are carefully controlled to ensure high speed and the absence of transmission errors
- Connect network devices with RJ45 ports
- Speed supported: 10/100/1000 Mbps

## Connectors

- Connectors: 2 RJ45 Male / Male
- 24K gold-plated contacts eliminate the problem of oxidation

## **Specifications**

- CCA (aluminum alloy / Copper)
- Sheath of PVC cable for flexibility and durability
- Without shielded (UTP)
- Cable: 4 pair
- Conductors: 26AWG

- Green Colour
- Length: 10 meters