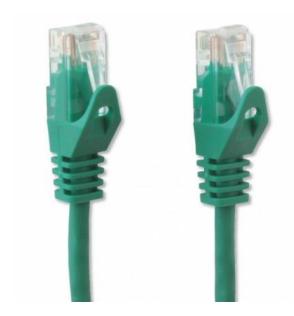

Name: Network Patch Cable Cat.5E in CCA UTP 1m Gre Manufacturer: Techly Professional

- Network patch cable Cat. 5E Techly Professional created in CCA
- Cable and connector are carefully controlled to ensure high speed and the absence of transmission errors
- Connect network devices with RJ45 ports
- Speed supported: 10/100/1000 Mbps

## Connectors

- Connectors: 2 RJ45 Male / Male
- 24K gold-plated contacts eliminate the problem of oxidation

## **Specifications**

- CCA (aluminum alloy / Copper)
- Sheath of PVC cable for flexibility and durability
- Without shielded (UTP)
- Cable: 4 pair
- Conductors: 26AWG

- Green Colour
- Length: 1 meter