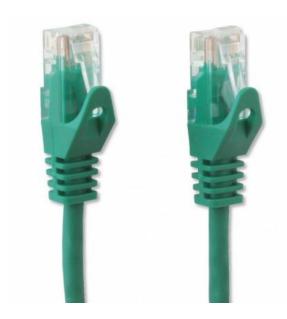

Name: Network Patch Cable in CCA Cat.6 UTP 1.5m Gr Manufacturer: Techly Professional

- Patch Cat.6 network cable Techly Professional created in CCA
- Cable and connector are carefully controlled to ensure high speed and the absence of transmission errors
- Connect network devices with RJ45 ports
- Speed supported: 10/100/1000 Mbps

## Connectors

- Connectors: 2 RJ45 Male / Male
- 24K gold-plated contacts eliminate the problem of oxidation

## **Specifications**

- CCA (aluminum alloy / Copper)
- Sheath of PVC cable for flexibility and durability
- Without shielded (UTP)
- Cable: 4 pair
- Conductors: 24AWG

- Green Colour
- Length: 1.5 meters