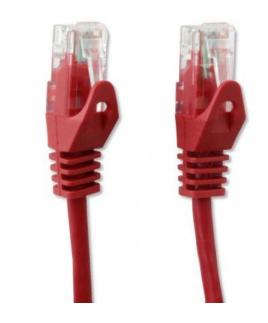

Name: Network Patch Cable in CCA Cat.5E UTP 3m Remains Manufacturer: Techly Professional

- Network patch cable Cat. 5E Techly Professional created in CCA
- Cable and connector are carefully controlled to ensure high speed and the absence of transmission errors
- Connect network devices with RJ45 ports
- Speed supported: 10/100/1000 Mbps

## Connectors

- Connectors: 2 RJ45 Male / Male
- 24K gold-plated contacts eliminate the problem of oxidation

## **Specifications**

- CCA (aluminum alloy / Copper)
- Sheath of PVC cable for flexibility and durability
- Without shielded (UTP)
- Cable: 4 pair
- Conductors: 26AWG

• Red

• Length: 3 meters