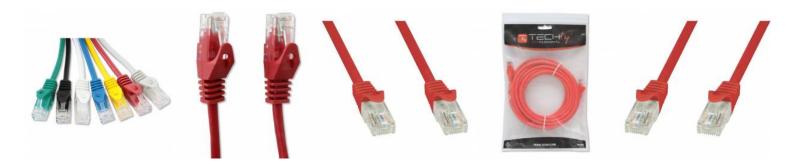

## Name: Network Patch Cable in CCA Cat.6 UTP 1.5m Re Manufacturer: Techly Professional

- Patch Cat.6 network cable Techly Professional created in CCA
- Cable and connector are carefully controlled to ensure high speed and the absence of transmission errors
- Connect network devices with RJ45 ports
- Speed supported: 10/100/1000 Mbps

## Connectors

- Connectors: 2 RJ45 Male / Male
- 24K gold-plated contacts eliminate the problem of oxidation

## **Specifications**

- CCA (aluminum alloy / Copper)
- Sheath of PVC cable for flexibility and durability
- Without shielded (UTP)
- Cable: 4 pair
- Conductors: 24AWG

Red Length: 1.5 meters