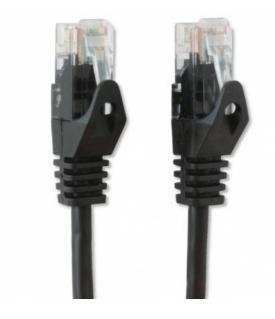

Name: Network Patch Cable in CCA UTP Cat.6 5m Blac Manufacturer: Techly Professional

- Patch Cat.6 network cable Techly Professional created in CCA
- Cable and connector are carefully controlled to ensure high speed and the absence of transmission errors
- Connect network devices with RJ45 ports
- Speed supported: 10/100/1000 Mbps

## Connectors

- Connectors: 2 RJ45 Male / Male
- 24K gold-plated contacts eliminate the problem of oxidation

## **Specifications**

- CCA (aluminum alloy / Copper)
- Sheath of PVC cable for flexibility and durability
- Without shielded (UTP)
- Cable: 4 pair
- Conductors: 24AWG

- Black Colour
- Length: 5 meters