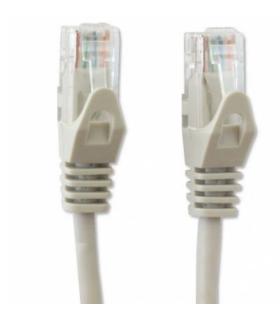

Name: Network Patch Cable in CCA Cat.5E UTP 3m Gre Manufacturer: Techly Professional

- Network patch cable Cat. 5E Techly Professional created in CCA
- Cable and connector are carefully controlled to ensure high speed and the absence of transmission errors
- Connect network devices with RJ45 ports
- Speed supported: 10/100/1000 Mbps

## Connectors

- Connectors: 2 RJ45 Male / Male
- 24K gold-plated contacts eliminate the problem of oxidation

## **Specifications**

- CCA (aluminum alloy / Copper)
- Sheath of PVC cable for flexibility and durability
- Without shielded (UTP)
- Cable: 4 pair
- Conductors: 26AWG

• Color: Grey

• Length: 3 meters