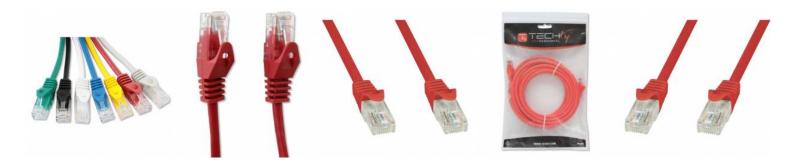

## Name: Network Patch Cable in CCA UTP Cat.6 3m Red Manufacturer: Techly Professional

- Patch Cat.6 network cable Techly Professional created in CCA
- Cable and connector are carefully controlled to ensure high speed and the absence of transmission errors
- Connect network devices with RJ45 ports
- Speed supported: 10/100/1000 Mbps

## Connectors

- Connectors: 2 RJ45 Male / Male
- 24K gold-plated contacts eliminate the problem of oxidation

## **Specifications**

- CCA (aluminum alloy / Copper)
- Sheath of PVC cable for flexibility and durability
- Without shielded (UTP)
- Cable: 4 pair
- Conductors: 24AWG

Red Length: 3 meters