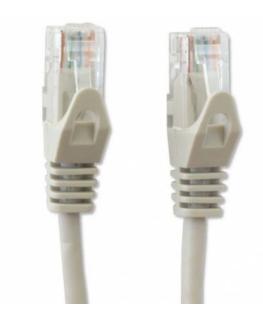

Name: Network Patch Cable in CCA UTP Cat.6 3m Gray Manufacturer: Techly Professional

- Patch Cat.6 network cable Techly Professional created in CCA
- Cable and connector are carefully controlled to ensure high speed and the absence of transmission errors
- Connect network devices with RJ45 ports
- Speed supported: 10/100/1000 Mbps

## Connectors

- Connectors: 2 RJ45 Male / Male
- 24K gold-plated contacts eliminate the problem of oxidation

## **Specifications**

- CCA (aluminum alloy / Copper)
- Sheath of PVC cable for flexibility and durability
- Without shielded (UTP)
- Cable: 4 pair
- Conductors: 24AWG

• Color: Grey

• Length: 3 meters