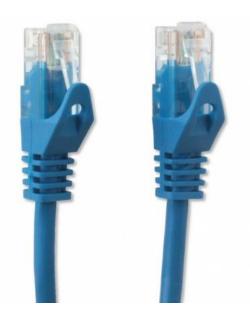

Name: Network Patch Cable in CCA Cat.6 UTP 1m Blue Manufacturer: Techly Professional

- Patch Cat.6 network cable Techly Professional created in CCA
- Cable and connector are carefully controlled to ensure high speed and the absence of transmission errors
- Connect network devices with RJ45 ports
- Speed supported: 10/100/1000 Mbps

## Connectors

- Connectors: 2 RJ45 Male / Male
- 24K gold-plated contacts eliminate the problem of oxidation

## **Specifications**

- CCA (aluminum alloy / Copper)
- Sheath of PVC cable for flexibility and durability
- Without shielded (UTP)
- Cable: 4 pair
- Conductors: 24AWG

- Blue color
- Length: 1 meter