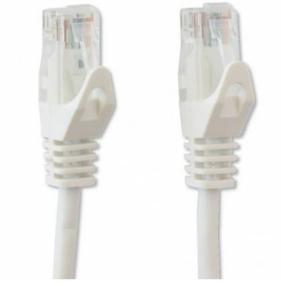

Name: Network Patch Cable in CCA Cat.5E UTP 2m Wh Manufacturer: Techly Professional

- Network cable patch Cat. 5E Techly Professional created in CCA
- Cable and connector are carefully controlled to ensure high speed and the absence of transmission errors
- Connect network devices with RJ45 ports
- Speed 'supported: 10/100/1000 Mbps

## Connectors

- Connectors: 2 RJ45 Male / Male
- 24K gold-plated contacts eliminate the problem of oxidation

## specifications

- CCA (aluminum alloy / Copper)
- sheath of PVC cable for flexibility and durability
- Without shielded (UTP)
- Cable: 4 pair
- Conductors: 26AWG

- White color
- Length: 2 meters