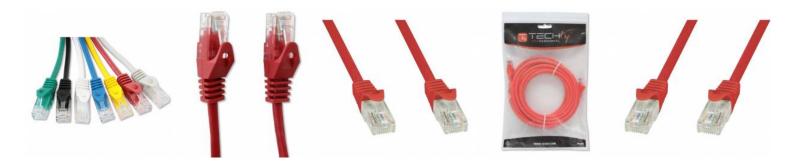

## Name: Network Patch Cable in CCA UTP Cat.6 2m Red Manufacturer: Techly Professional

- Patch Cat.6 network cable Techly Professional created in CCA
- Cable and connector are carefully controlled to ensure high speed and the absence of transmission errors
- Connect network devices with RJ45 ports
- Speed supported: 10/100/1000 Mbps

## Connectors

- Connectors: 2 RJ45 Male / Male
- 24K gold-plated contacts eliminate the problem of oxidation

## **Specifications**

- CCA (aluminum alloy / Copper)
- Sheath of PVC cable for flexibility and durability
- Without shielded (UTP)
- Cable: 4 pair
- Conductors: 24AWG

Red Length: 2 meters