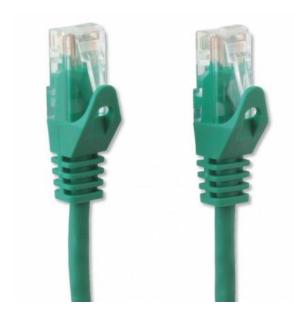

Name: Network Patch Cable Cat.5E in CCA UTP 2m Gre Manufacturer: Techly Professional

- Network patch cable Cat. 5E Techly Professional created in CCA
- Cable and connector are carefully controlled to ensure high speed and the absence of transmission errors
- Connect network devices with RJ45 ports
- Speed supported: 10/100/1000 Mbps

## Connectors

- Connectors: 2 RJ45 Male / Male
- 24K gold-plated contacts eliminate the problem of oxidation

## **Specifications**

- CCA (aluminum alloy / Copper)
- Sheath of PVC cable for flexibility and durability
- Without shielded (UTP)
- Cable: 4 pair
- Conductors: 26AWG

- Green Colour
- Length: 2 meters