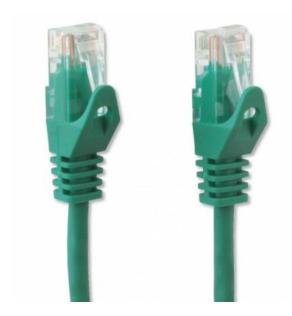

Name: Network Patch Cable Cat.5E in CCA UTP 3m Gre Manufacturer: Techly Professional

- Network patch cable Cat. 5E Techly Professional created in CCA
- Cable and connector are carefully controlled to ensure high speed and the absence of transmission errors
- Connect network devices with RJ45 ports
- Speed supported: 10/100/1000 Mbps

## Connectors

- Connectors: 2 RJ45 Male / Male
- 24K gold-plated contacts eliminate the problem of oxidation

## **Specifications**

- CCA (aluminum alloy / Copper)
- Sheath of PVC cable for flexibility and durability
- Without shielded (UTP)
- Cable: 4 pair
- Conductors: 26AWG

- Green Colour
- Length: 3 meters