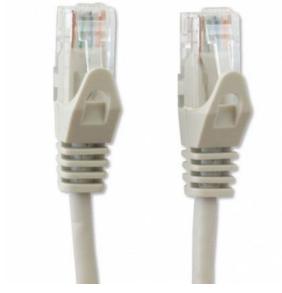

Name: Network Patch Cable in CCA Cat.5E UTP 2m Gree Manufacturer: Techly Professional

- Network patch cable Cat.5E Techly Professional created in CCA
- Cable and connector are carefully controlled to ensure high speed and the absence of transmission errors
- Connect network devices with RJ45 ports
- Speed supported: 10/100/1000 Mbps

## Connectors

- Connectors: 2 RJ45 Male / Male
- 24K gold-plated contacts eliminate the problem of oxidation

## **Specifications**

- CCA (aluminum alloy / Copper)
- Sheath of PVC cable for flexibility and durability
- Without shielded (UTP)
- Cable: 4 pair
- Conductors: 26AWG

- Color: Grey
- Length: 2 meters