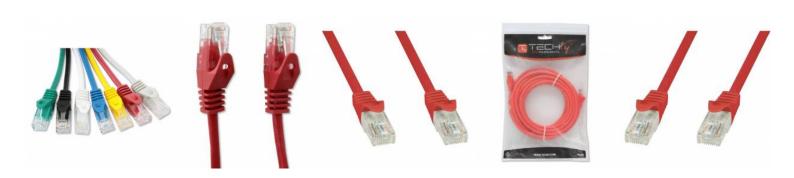

Name: Network Patch Cable in CCA Cat.6 UTP 1m Red Manufacturer: Techly Professional

- Patch Cat.6 network cable Techly Professional created in CCA
- Cable and connector are carefully controlled to ensure high speed and the absence of transmission errors
- Connect network devices with RJ45 ports
- Speed supported: 10/100/1000 Mbps

## Connectors

- Connectors: 2 RJ45 Male / Male
- 24K gold-plated contacts eliminate the problem of oxidation

## **Specifications**

- CCA (aluminum alloy / Copper)
- Sheath of PVC cable for flexibility and durability
- Without shielded (UTP)
- Cable: 4 pair
- Conductors: 24AWG

• Red

• Length: 1 meter