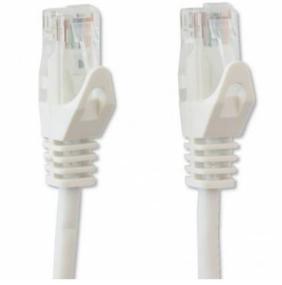

Name: Network Patch Cable Cat.5E in CCA UTP 3m Wh Manufacturer: Techly Professional

- Network patch cable Cat. 5E Techly Professional created in CCA
- Cable and connector are carefully controlled to ensure high speed and the absence of transmission errors
- Connect network devices with RJ45 ports
- Speed supported: 10/100/1000 Mbps

## Connectors

- Connectors: 2 RJ45 Male / Male
- 24K gold-plated contacts eliminate the problem of oxidation

## **Specifications**

- CCA (aluminum alloy / Copper)
- Sheath of PVC cable for flexibility and durability
- Without shielded (UTP)
- Cable: 4 pair
- Conductors: 26AWG

- White color
- Length: 3 meters