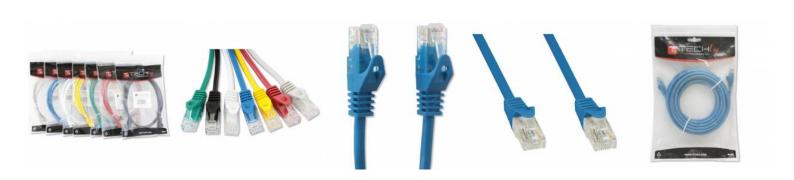

Name: Network Patch Cable in CCA Cat.5E UTP 2m Blu Manufacturer: Techly Professional

- Network patch cable Cat. 5E Techly Professional created in CCA
- Cable and connector are carefully controlled to ensure high speed and the absence of transmission errors
- Connect network devices with RJ45 ports
- Speed supported: 10/100/1000 Mbps

## Connectors

- Connectors: 2 RJ45 Male / Male
- 24K gold-plated contacts eliminate the problem of oxidation

## **Specifications**

- CCA (aluminum alloy / Copper)
- Sheath of PVC cable for flexibility and durability
- Without shielded (UTP)
- Cable: 4 pair
- Conductors: 26AWG

- Blue color
- Length: 2 meters