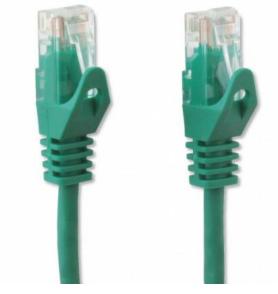

Name: Network Patch Cable Cat.5E in CCA UTP 5m Gree Manufacturer: Techly Professional

- Network patch cable Cat. 5E Techly Professional created in CCA
- Cable and connector are carefully controlled to ensure high speed and the absence of transmission errors
- Connect network devices with RJ45 ports
- Speed supported: 10/100/1000 Mbps

## Connectors

- Connectors: 2 RJ45 Male / Male
- 24K gold-plated contacts eliminate the problem of oxidation

## **Specifications**

- CCA (aluminum alloy / Copper)
- Sheath of PVC cable for flexibility and durability
- Without shielded (UTP)
- Cable: 4 pair
- Conductors: 26AWG

- Green Colour
- Length: 5 meters