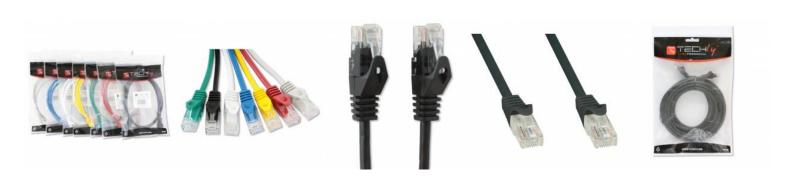

Name: Network Patch Cable in CCA Cat.5E UTP 2m Bla Manufacturer: Techly Professional

- Network patch cable Cat. 5E Techly Professional created in CCA
- Cable and connector are carefully controlled to ensure high speed and the absence of transmission errors
- Connect network devices with RJ45 ports
- Speed supported: 10/100/1000 Mbps

## Connectors

- Connectors: 2 RJ45 Male / Male
- 24K gold-plated contacts eliminate the problem of oxidation

## **Specifications**

- CCA (aluminum alloy / Copper)
- Sheath of PVC cable for flexibility and durability
- Without shielded (UTP)
- Cable: 4 pair
- Conductors: 26AWG

- Black Colour
- Length: 2 meters