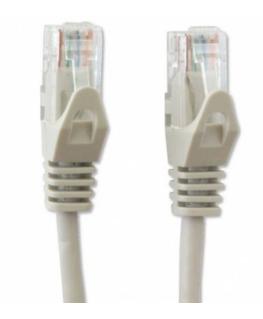

Name: Network Patch Cable in CCA UTP Cat.6 1m Gray Manufacturer: Techly Professional

- Patch Cat.6 network cable Techly Professional created in CCA
- Cable and connector are carefully controlled to ensure high speed and the absence of transmission errors
- Connect network devices with RJ45 ports
- Speed supported: 10/100/1000 Mbps

## Connectors

- Connectors: 2 RJ45 Male / Male
- 24K gold-plated contacts eliminate the problem of oxidation