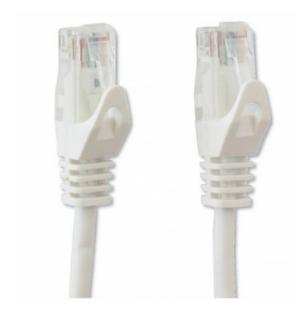

Name: Network Patch Cable Cat.5E in CCA UTP 5m Wh Manufacturer: Techly Professional

- Network patch cable Cat. 5E Techly Professional created in CCA
- Cable and connector are carefully controlled to ensure high speed and the absence of transmission errors
- Connect network devices with RJ45 ports
- Speed supported: 10/100/1000 Mbps

## Connectors

- Connectors: 2 RJ45 Male / Male
- 24K gold-plated contacts eliminate the problem of oxidation

## **Specifications**

- CCA (aluminum alloy / Copper)
- Sheath of PVC cable for flexibility and durability
- Without shielded (UTP)
- Cable: 4 pair
- Conductors: 26AWG

- White color
- Length: 5 meters