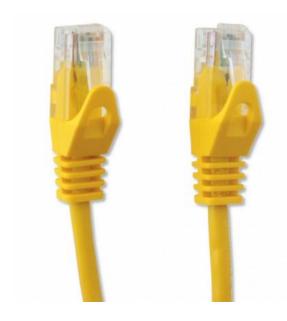

Name: Network Patch Cable in CCA Cat.5E UTP 20m You Manufacturer: Techly Professional

- Network patch cable Cat. 5E Techly Professional created in CCA
- Cable and connector are carefully controlled to ensure high speed and the absence of transmission errors
- Connect network devices with RJ45 ports
- Speed supported: 10/100/1000 Mbps

## Connectors

Connectors: 2 RJ45 Male / Male

• 24K gold-plated contacts eliminate the problem of oxidation

## **Specifications**

• CCA (aluminum alloy / Copper)

Sheath of PVC cable for flexibility and durability

• Without shielded (UTP)

• Cable: 4 pair

• Conductors: 26AWG

- Yellow color
- Length: 20 meters