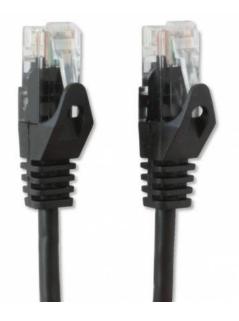

Name: Network Patch Cable in CCA UTP Cat.6 1m Blac Manufacturer: Techly Professional

- Patch Cat network cable. 6 Techly Professional created in CCA
- Cable and connector are carefully controlled to ensure high speed and the absence of transmission errors
- Connect network devices with RJ45 ports
- Speed supported: 10/100/1000 Mbps

## Connectors

- Connectors: 2 RJ45 Male / Male
- 24K gold-plated contacts eliminate the problem of oxidation