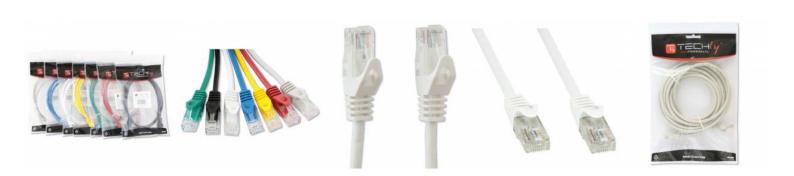

Name: Network Patch Cable Cat.6 in CCA UTP 0,5m Wh Manufacturer: Techly Professional

- Patch Cat.6 network cable Techly Professional created in CCA
- Cable and connector are carefully controlled to ensure high speed and the absence of transmission errors
- Connect network devices with RJ45 ports
- Speed: 10/100/1000 Mbps

## Connectors

- Connectors: 2 RJ45 Male / Male
- 24K gold-plated contacts eliminate the problem of oxidation

## **Specifications**

- CCA (aluminum alloy / Copper)
- Sheath of PVC cable for flexibility and durability
- Without shielded (UTP)
- Cable: 4 pair
- Conductors: 24AWG

- White color
- Length: 0.5 meters