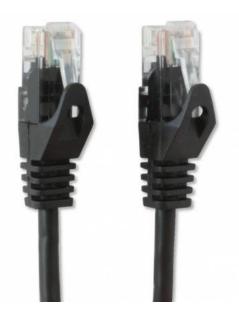

Name: Network Patch Cable in CCA UTP Cat.6 10m Bla Manufacturer: Techly Professional

- Patch Cat.6 network cable Techly Professional created in CCA
- Cable and connector are carefully controlled to ensure high speed and the absence of transmission errors
- Connect network devices with RJ45 ports
- Speed supported: 10/100/1000 Mbps

## Connectors

- Connectors: 2 RJ45 Male / Male
- 24K gold-plated contacts eliminate the problem of oxidation