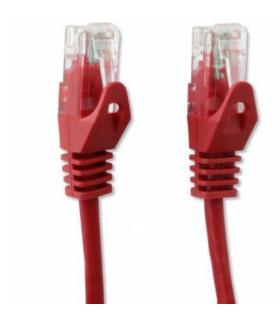

Name: Network Patch Cable in CCA Cat.5E UTP 20m Romanufacturer: Techly Professional

- Network patch cable Cat. 5E Techly Professional created in CCA
- Cable and connector are carefully controlled to ensure high speed and the absence of transmission errors
- Connect network devices with RJ45 ports
- Speed supported: 10/100/1000 Mbps

## Connectors

- Connectors: 2 RJ45 Male / Male
- 24K gold-plated contacts eliminate the problem of oxidation

## **Specifications**

- CCA (aluminum alloy / Copper)
- Sheath of PVC cable for flexibility and durability
- Without shielded (UTP)
- Cable: 4 pair
- Conductors: 26AWG

• Red

• Length: 20 meters