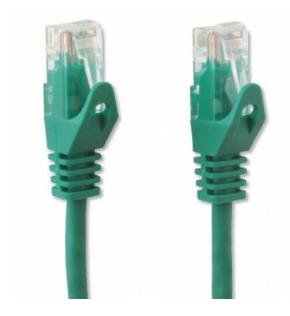

Name: Network Patch Cable in CCA Cat.6 UTP 2m Gree Manufacturer: Techly Professional

- Patch Cat.6 network cable Techly Professional created in CCA
- Cable and connector are carefully controlled to ensure high speed and the absence of transmission errors
- Connect network devices with RJ45 ports
- Speed supported: 10/100/1000 Mbps

## Connectors

- Connectors: 2 RJ45 Male / Male
- 24K gold-plated contacts eliminate the problem of oxidation

## **Specifications**

- CCA (aluminum alloy / Copper)
- Sheath of PVC cable for flexibility and durability
- Without shielded (UTP)
- Cable: 4 pair
- Conductors: 24AWG

- Green Colour
- Length: 2 meters