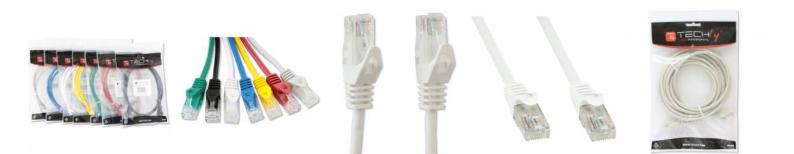

Name: Network Patch Cable Cat.6 in CCA UTP 0.25m W Manufacturer: Techly Professional

- Patch Cat.6 network cable Techly Professional created in CCA
- Cable and connector are carefully controlled to ensure high speed and the absence of transmission errors
- Connect network devices with RJ45 ports
- Speed: 10/100/1000 Mbps

## Connectors

- Connectors: 2 RJ45 Male / Male
- 24K gold-plated contacts eliminate the problem of oxidation

## **Specifications**

- CCA (aluminum alloy / Copper)
- Sheath of PVC cable for flexibility and durability
- Without shielded (UTP)
- Cable: 4 pair
- Conductors: 24AWG

- White color
- Length: 0.25 meters