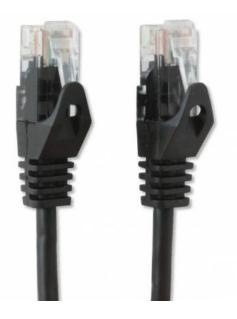

Name: Network Patch Cable in CCA UTP Cat.6 0.5m Bla Manufacturer: Techly Professional

- Patch Cat.6 network cable Techly Professional created in CCA
- Cable and connector are carefully controlled to ensure high speed and the absence of transmission errors
- Connect network devices with RJ45 ports
- Speed supported: 10/100/1000 Mbps

## Connectors

- Connectors: 2 RJ45 Male / Male
- 24K gold-plated contacts eliminate the problem of oxidation