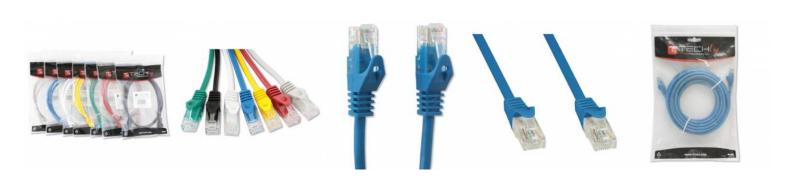

Name: Network Patch Cable in CCA Cat.5E UTP 20m B
Manufacturer: Techly Professional

- Network patch cable Cat. 5E Techly Professional created in CCA
- Cable and connector are carefully controlled to ensure high speed and the absence of transmission errors
- Connect network devices with RJ45 ports
- Speed supported: 10/100/1000 Mbps

## Connectors

- Connectors: 2 RJ45 Male / Male
- 24K gold-plated contacts eliminate the problem of oxidation

## **Specifications**

- CCA (aluminum alloy / Copper)
- Sheath of PVC cable for flexibility and durability
- Without shielded (UTP)
- Cable: 4 pair
- Conductors: 26AWG

- Blue color
- Length: 20 meters