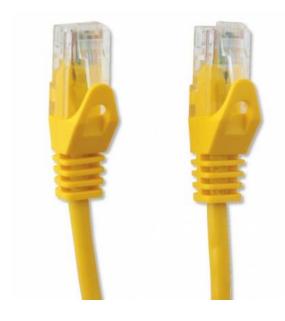

Name: Network Patch Cable in CCA Cat.6 UTP 2m Yello Manufacturer: Techly Professional

- Patch Cat.6 network cable Techly Professional created in CCA
- Cable and connector are carefully controlled to ensure high speed and the absence of transmission errors
- Connect network devices with RJ45 ports
- Speed supported: 10/100/1000 Mbps

## Connectors

- Connectors: 2 RJ45 Male / Male
- 24K gold-plated contacts eliminate the problem of oxidation

## **Specifications**

- CCA (aluminum alloy / Copper)
- Sheath of PVC cable for flexibility and durability
- Without shielded (UTP)
- Cable: 4 pair
- Conductors: 24AWG

- Yellow color
- Length: 2 meters