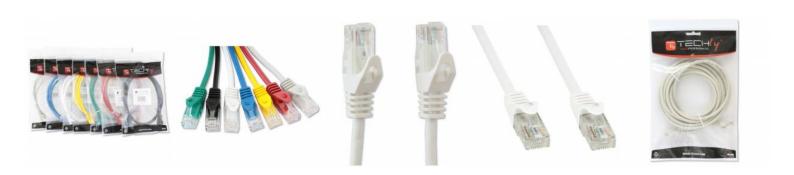

Name: Network Patch Cable Cat.6 in CCA UTP 1,5m Wh Manufacturer: Techly Professional

- Patch Cat.6 network cable Techly Professional created in CCA
- Cable and connector are carefully controlled to ensure high speed and the absence of transmission errors
- Connect network devices with RJ45 ports
- Speed: 10/100/1000 Mbps

## Connectors

- Connectors: 2 RJ45 Male / Male
- 24K gold-plated contacts eliminate the problem of oxidation

## **Specifications**

- CCA (aluminum alloy / Copper)
- Sheath of PVC cable for flexibility and durability
- Without shielded (UTP)
- Cable: 4 pair
- Conductors: 24AWG

- White color
- Length: 1.5 meters