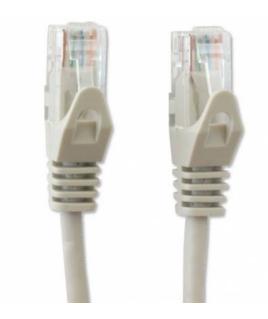

Name: Network Patch Cable in CCA UTP Cat.6 0.25m G Manufacturer: Techly Professional

- Patch Cat.6 network cable Techly Professional created in CCA
- Cable and connector are carefully controlled to ensure high speed and the absence of transmission errors
- Connect network devices with RJ45 ports
- Speed supported: 10/100/1000 Mbps

## Connectors

- Connectors: 2 RJ45 Male / Male
- 24K gold-plated contacts eliminate the problem of oxidation

## **Specifications**

- CCA (aluminum alloy / Copper)
- Sheath of PVC cable for flexibility and durability
- Without shielded (UTP)
- Cable: 4 pair
- Conductors: 24AWG

• Color: Grey

• Length: 0.25 meters