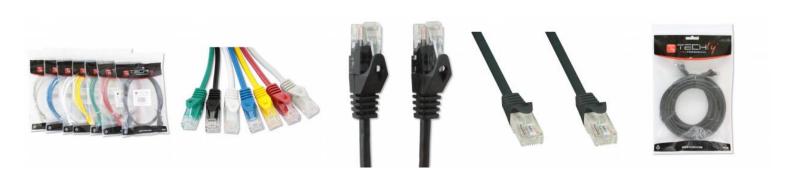

Name: Network Patch Cable in CCA Cat.5E UTP 20m B
Manufacturer: Techly Professional

- Network patch cable Cat. 5E Techly Professional created in CCA
- Cable and connector are carefully controlled to ensure high speed and the absence of transmission errors
- Connect network devices with RJ45 ports
- Speed supported: 10/100/1000 Mbps

## Connectors

- Connectors: 2 RJ45 Male / Male
- 24K gold-plated contacts eliminate the problem of oxidation

## **Specifications**

- CCA (aluminum alloy / Copper)
- Sheath of PVC cable for flexibility and durability
- Without shielded (UTP)
- Cable: 4 pair
- Conductors: 26AWG

- Black Colour
- Length: 20 meters