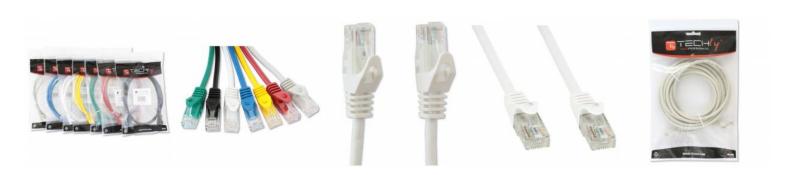

Name: Network Patch Cable Cat.6 in CCA UTP 10m Wh Manufacturer: Techly Professional

- Patch Cat.6 network cable Techly Professional created in CCA
- Cable and connector are carefully controlled to ensure high speed and the absence of transmission errors
- Connect network devices with RJ45 ports
- Speed: 10/100/1000 Mbps

## Connectors

- Connectors: 2 RJ45 Male / Male
- 24K gold-plated contacts eliminate the problem of oxidation

## **Specifications**

- CCA (aluminum alloy / Copper)
- Sheath of PVC cable for flexibility and durability
- Without shielded (UTP)
- Cable: 4 pair
- Conductors: 24AWG

- White color
- Length: 10 meters