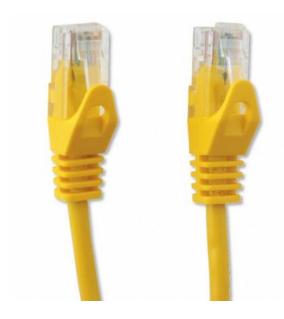

Name: Network Patch Cable in CCA Cat.5E UTP 1m Yel Manufacturer: Techly Professional

- Network patch cable Cat. 5E Techly Professional created in CCA
- Cable and connector are carefully controlled to ensure high speed and the absence of transmission errors
- Connect network devices with RJ45 ports
- Speed supported: 10/100/1000 Mbps

## Connectors

- Connectors: 2 RJ45 Male / Male
- 24K gold-plated contacts eliminate the problem of oxidation

## **Specifications**

- CCA (aluminum alloy / Copper)
- Sheath of PVC cable for flexibility and durability
- Without shielded (UTP)
- Cable: 4 pair
- Conductors: 26AWG

- Yellow color
- Length: 1 meter