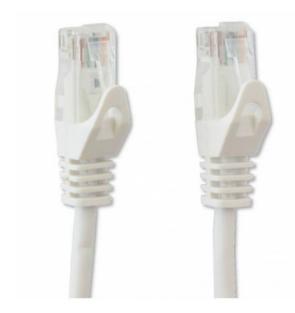

Name: Network Patch Cable in CCA Cat.5E UTP 1m Wh Manufacturer: Techly Professional

- Network patch cable Cat. 5E Techly Professional created in CCA
- Cable and connector are carefully controlled to ensure high speed and the absence of transmission errors
- Connect network devices with RJ45 ports
- Speed supported: 10/100/1000 Mbps

## Connectors

- Connectors: 2 RJ45 Male / Male
- 24K gold-plated contacts eliminate the problem of oxidation

## **Specifications**

- CCA (aluminum alloy / Copper)
- sheath of PVC cable for flexibility and durability
- Without shielded (UTP)
- Cable: 4 pair
- Conductors: 26AWG

- White color
- Length: 1 meter