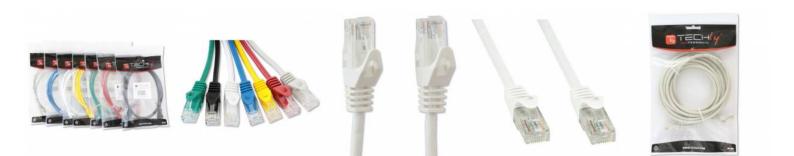

## Name: Network Patch Cable Cat.6 in CCA UTP 1m White Manufacturer: Techly Professional

- Patch Cat.6 network cable Techly Professional created in CCA
- Cable and connector are carefully controlled to ensure high speed and the absence of transmission errors
- Connect network devices with RJ45 ports
- Speed: 10/100/1000 Mbps

## Connectors

- Connectors: 2 RJ45 Male / Male
- 24K gold-plated contacts eliminate the problem of oxidation

## **Specifications**

- CCA (aluminum alloy / Copper)
- Sheath of PVC cable for flexibility and durability
- Without shielded (UTP)
- Cable: 4 pair
- Conductors: 24AWG

- White color
- Length: 1 meter