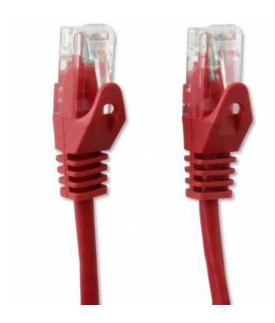

Name: Network Patch Cable in CCA Cat.5E UTP 1m Remaindracturer: Techly Professional

- Network patch cable Cat. 5E Techly Professional created in CCA
- Cable and connector are carefully controlled to ensure high speed and the absence of transmission errors
- Connect network devices with RJ45 ports
- Speed supported: 10/100/1000 Mbps

## Connectors

- Connectors: 2 RJ45 Male / Male
- 24K gold-plated contacts eliminate the problem of oxidation

## **Specifications**

- CCA (aluminum alloy / Copper)
- Sheath of PVC cable for flexibility and durability
- Without shielded (UTP)
- Cable: 4 pair
- Conductors: 26AWG

• Red

• Length: 1 meter