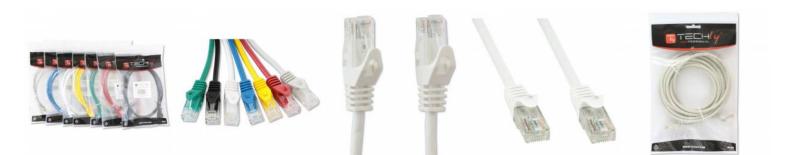

## Name: Network Patch Cable Cat.6 in CCA UTP 2m White Manufacturer: Techly Professional

- Patch Cat.6 network cable Techly Professional created in CCA
- Cable and connector are carefully controlled to ensure high speed and the absence of transmission errors
- Connect network devices with RJ45 ports
- Speed: 10/100/1000 Mbps

## Connectors

- Connectors: 2 RJ45 Male / Male
- 24K gold-plated contacts eliminate the problem of oxidation

## **Specifications**

- CCA (aluminum alloy / Copper)
- Sheath of PVC cable for flexibility and durability
- Without shielded (UTP)
- Cable: 4 pair
- Conductors: 24AWG

- White color
- Length: 2 meters