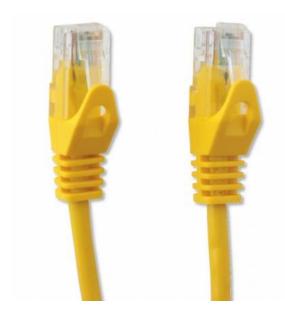

Name: Network Patch Cable in CCA Cat.6 UTP 5m Yello Manufacturer: Techly Professional

- Patch Cat.6 network cable Techly Professional created in CCA
- Cable and connector are carefully controlled to ensure high speed and the absence of transmission errors
- Connect network devices with RJ45 ports
- Speed supported: 10/100/1000 Mbps

## Connectors

- Connectors: 2 RJ45 Male / Male
- 24K gold-plated contacts eliminate the problem of oxidation

## **Specifications**

- CCA (aluminum alloy / Copper)
- Sheath of PVC cable for flexibility and durability
- Without shielded (UTP)
- Cable: 4 pair
- Conductors: 24AWG

- Yellow color
- Length: 5 meters