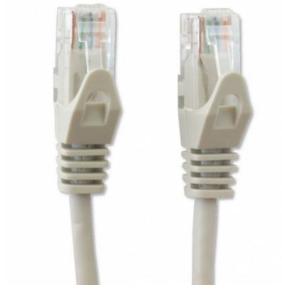

Name: Network Patch Cable in CCA Cat.5E UTP 1m Gree Manufacturer: Techly Professional

- Network patch cable Cat.5E Techly Professional created in CCA
- Cable and connector are carefully controlled to ensure high speed and the absence of transmission errors
- Connect network devices with RJ45 ports
- Speed supported: 10/100/1000 Mbps

## Connectors

- Connectors: 2 RJ45 Male / Male
- 24K gold-plated contacts eliminate the problem of oxidation