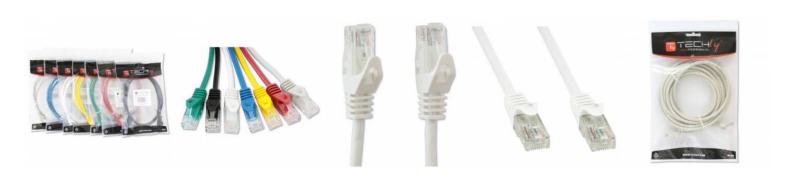

Name: Network Patch Cable Cat.6 in CCA UTP 3m Whit Manufacturer: Techly Professional

- Patch Cat.6 network cable Techly Professional created in CCA
- Cable and connector are carefully controlled to ensure high speed and the absence of transmission errors
- Connect network devices with RJ45 ports
- Speed: 10/100/1000 Mbps

## Connectors

- Connectors: 2 RJ45 Male / Male
- 24K gold-plated contacts eliminate the problem of oxidation

## **Specifications**

- CCA (aluminum alloy / Copper)
- Sheath of PVC cable for flexibility and durability
- Without shielded (UTP)
- Cable: 4 pair
- Conductors: 24AWG

- White color
- Length: 3 meters