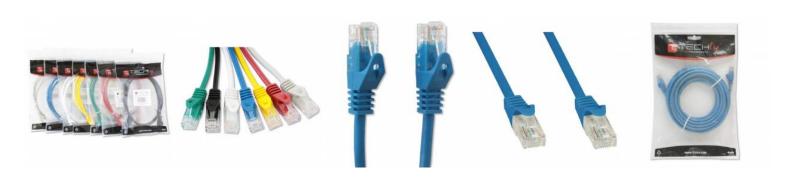

## Connectors

- Connectors: 2 RJ45 Male / Male
- 24K gold-plated contacts eliminate the problem of oxidation

## **Specifications**

- CCA (aluminum alloy / Copper)
- Sheath of PVC cable for flexibility and durability
- Without shielded (UTP)
- Cable: 4 pair
- Conductors: 26AWG

- Blue color
- Length: 1 meter